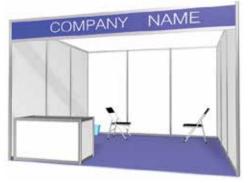

### Participation Charges:-

Corner Space Shell Scheme: 3 (+) SIDE OPEN US\$ 330/ Per Square
Meter + VAT 15 %

Corner Space Shell Scheme: 2 SIDE OPEN US\$ 320/ Per Square

Meter + VAT 15 %
: US\$ 300/ Per Square Meter + VAT 15%

(Minimum 36 Square Meter)

Package stand (Min. 9 sq.m),including: One package stand of 9sqm includes partitions, carpeted floor, single phase socket, fascia with company name, 01 information counter, 02 chair, 01 fluorescent tube, 02 Spot Lights, 01 waste basket.